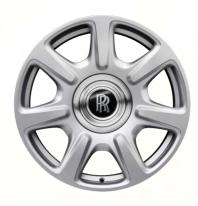

Further enhance the dynamism of your motor car with the striking seven spoke, 21" Part Polished Alloy Wheel, allowing you to create a new statement with your Dawn.

20" Style 462 Alloy Wheel – Painted Also available in: Diamond Turned

21" Style 593 Alloy Wheel – Painted Also available in: Fully Polished

21" Style 603 Alloy Wheel – Part Polished

21" Style 602 Alloy Wheel – Part Polished