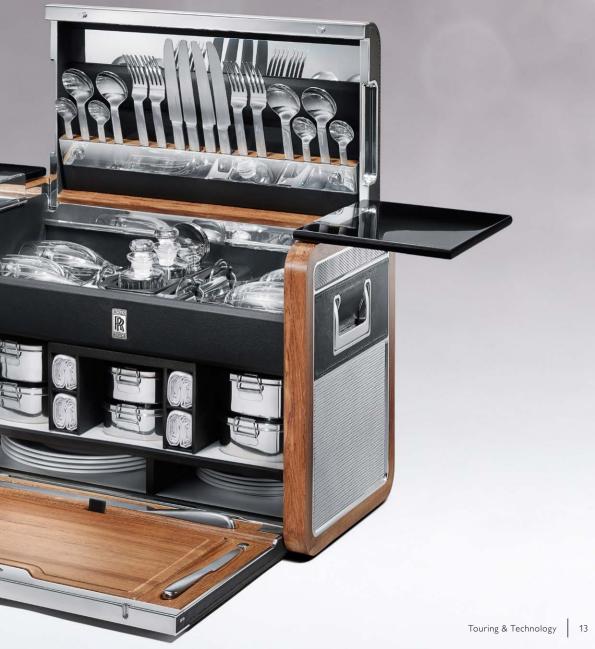

#### Picnic Hamper

Making entertaining as pleasurable as driving, the Rolls-Royce Picnic Hamper embodies the golden age of picnicking, when the picnic was an occasion to be savoured, the Picnic Hamper welcomes and entices social delight.

Including lead crystal wine glasses, Wedgwood crockery and handmade stainless steel cutlery, the Picnic Hamper is handcrafted from oiled teak, saddle leather and polished aluminium and features everything essential for the finest picnic for four people.