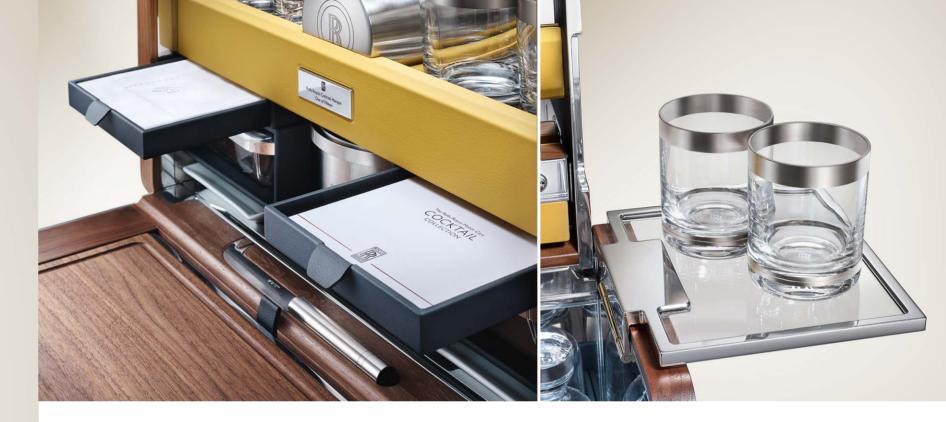

#### The Rolls-Royce Cocktail Hamper

Exclusive in the truest sense of the word, only 15 of the Rolls-Royce Cocktail Hampers have been crafted; designed as an exquisite fusion of the finest materials that inspire reverence, excitement and social delight in equal measure.

Inspired by the launch of Dawn, the world's most luxurious convertible, Rolls-Royce has created its most social accessory, to meet the needs of customers who wish to relax and enjoy something beyond the traditional glass of champagne.