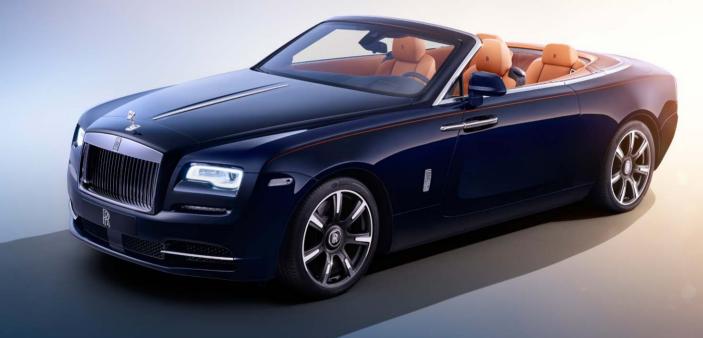

### EXTERIOR ENHANCING THE NATURAL BEAUTY

Dawn's seductive angles and sleek surfaces create a striking impression and an unmistakable presence. This encounter can be made truly unique with our collection of beautifully crafted exterior accessories. Give Dawn your own personal signature touches with our selection of alloy wheels, which can be fitted by your appointed Rolls-Royce Dealer.

Further enhance the dynamism of your motor car with the striking seven spoke, 21" Part Polished Alloy Wheel, allowing you to create a new statement with your Dawn.

20" Style 462 Alloy Wheel – Painted Also available in: Diamond Turned