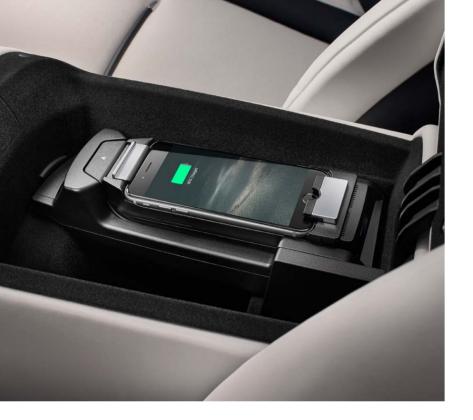

#### Wireless Car Hotspot

Whether you are stationary or on the move, you can browse the internet and read your emails easily and reliably. Installed in the front centre armrest, there are two operating modes to choose from, either as a hotspot or as a hotspot and telephone. This wireless device switches automatically between 2G and 3G networks, ensuring the best possible network connection. Several WLAN devices can also be connected simultaneously. Restrictions on use apply in certain countries. Please check with your appointed Dealer for details.