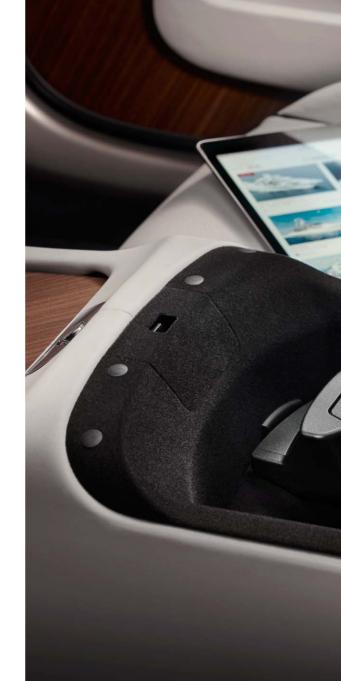

#### Snap-in Adapter

These Snap-in Adapters connect your mobile phone to the vehicle's external aerial to boost reception, all the while charging the phone's battery. With some mobile handsets you can play the music that is stored on your phone via the vehicle's audio system, controlled effortlessly from Dawn's Spirit of Ecstasy Rotary Controller. Snap-in adapters are available for a range of devices, including Apple\*. Please consult your appointed Dealer for full model compatibility.