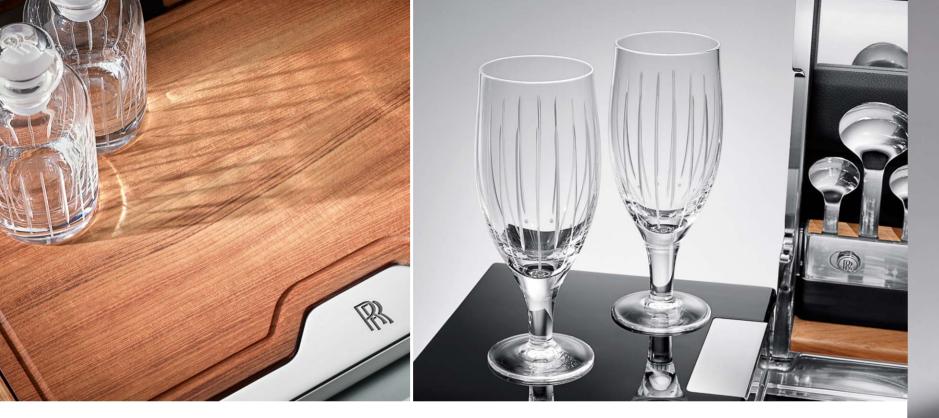

#### The Rolls-Royce Cocktail Hamper

Exclusive in the truest sense of the word, only 15 of the Rolls-Royce Cocktail Hampers have been crafted; designed as an exquisite fusion of the finest materials that inspire reverence, excitement and social delight in equal measure.

Inspired by the launch of Dawn, the world's most luxurious convertible, Rolls-Royce has created its most social accessory, to meet the needs of customers who wish to relax and enjoy something beyond the traditional glass of champagne.