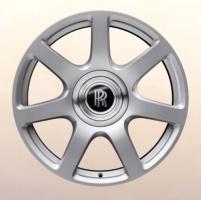

Further enhance the dynamism of your motor car with the striking seven spoke, 21" Part Polished Alloy Wheel, allowing you to create a new statement with your Dawn.

20" Style 462 Alloy Wheel – Painted Also available in: Diamond Turned

21" Style 593 Alloy Wheel – Painted Also available in: Fully Polished

21" Style 603 Alloy Wheel – Part Polished

21" Style 602 Alloy Wheel – Part Polished