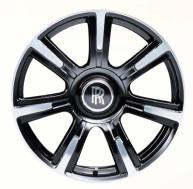

Further enhance the dynamism of your motor car with the striking seven spoke, 21" Part Polished Alloy Wheel, allowing you to create a new statement with your Dawn.

20" Style 462 Alloy Wheel – Painted Also available in: Diamond Turned

21" Style 593 Alloy Wheel – Painted Also available in: Fully Polished

21" Style 603 Alloy Wheel – Part Polished

21" Style 602 Alloy Wheel – Part Polished