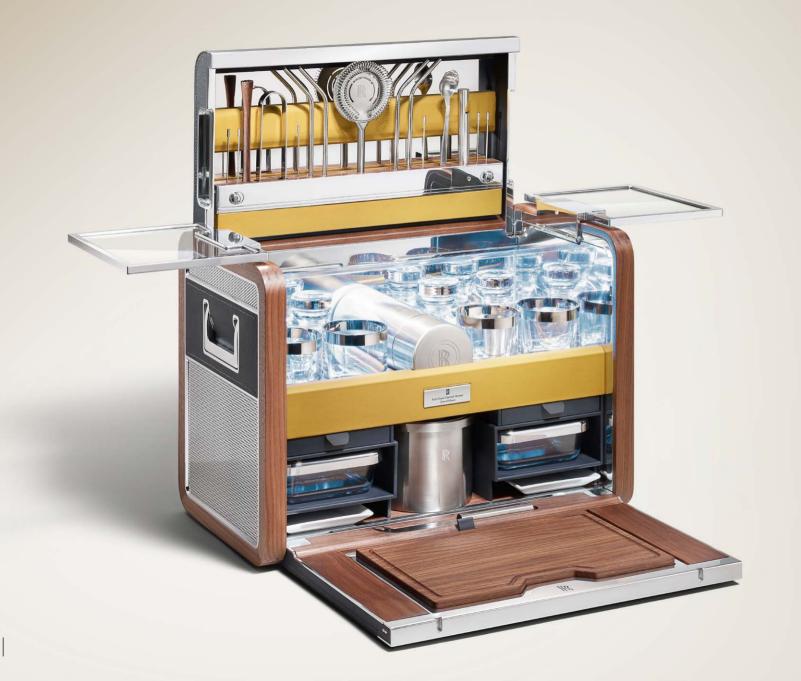

#### The Rolls-Royce Cocktail Hamper

Exclusive in the truest sense of the word, only 15 of the Rolls-Royce Cocktail Hampers have been crafted; designed as an exquisite fusion of the finest materials that inspire reverence, excitement and social delight in equal measure.

Inspired by the launch of Dawn, the world's most luxurious convertible, Rolls-Royce has created its most social accessory, to meet the needs of customers who wish to relax and enjoy something beyond the traditional glass of champagne.