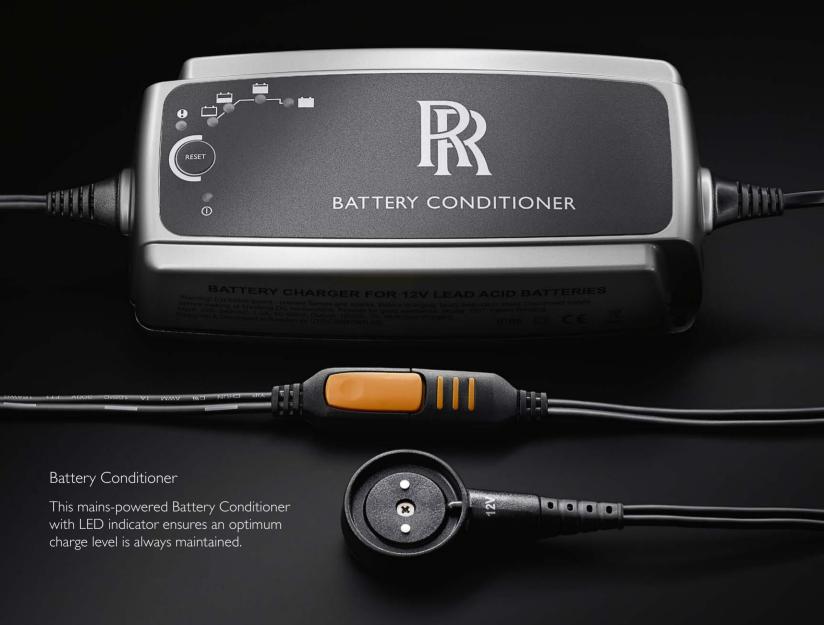

comfort and elegant aesthetics.



#### Tailored Indoor Car Covers

Handmade to the highest standard and designed to perfectly follow the contours of your motor car, these Tailored Indoor Car Covers can be made from a palette of 18 colours and are available in a single or two-tone colour combination. For the highest level of personalisation, initials, names, crests, insignia or RR monograms can be embroidered onto either side. Indoor Car Cover

Designed to protect your paintwork from dust, accidental knocks and scrapes, the Indoor Car Cover features an embroidered RR monogram on the front.

Outdoor Car Cover

Protect your Dawn from the elements, come rain or shine, with the Outdoor Car Cover. Each side features subtle twin RR monograms, while a securing strap holds it firmly in place.









Swissol Car Care Kit\*

This carefully selected kit of Swissol car care products contains everything needed to keep your Rolls-Royce in pristine condition. All the items are conveniently presented and stored in a RR monogrammed carry bag.

Canadel Wood Panelling Care

Rolls-Royce teak cleaner is the approved solution to clean the unique satin finish of your Canadel Wood Panelling.

\*Restrictions on use apply in certain countries. Please consult your appointed dealer for compatibility.

## GIFT COLLECTION A REFLECTION OF DAWN

Crafted from quality materials befitting Rolls-Royce Motor Cars, an exclusive selection of gift items are available so you can take the spirit of Dawn with you wherever you go.

A DECK

GBS II4



Business Card Holder

Finished in navy leather with a mandarin l