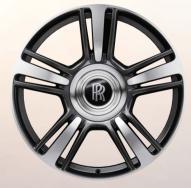

Further enhance the dynamism of your motor car with the striking seven spoke, 21" Part Polished Alloy Wheel, allowing you to create a new statement with your Dawn.

20" Style 462 Alloy Wheel – Painted Also available in: Diamond Turned

21" Style 593 Alloy Wheel – Painted Also available in: Fully Polished

21" Style 603 Alloy Wheel – Part Polished

21" Style 602 Alloy Wheel – Part Polished