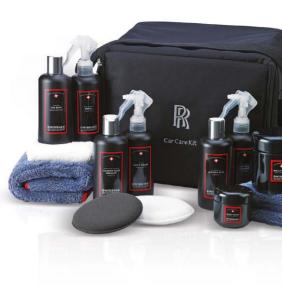

Swissol Car Care Kit\*

This carefully selected kit of Swissol car care products contains everything needed to keep your Rolls-Royce in pristine condition. All the items are conveniently presented and stored in a RR monogrammed carry bag.