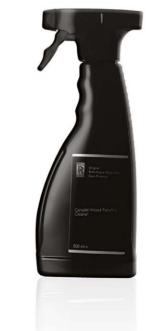

Canadel Wood Panelling Care

Rolls-Royce teak cleaner is the approved solution to clean the unique satin finish of your Canadel Wood Panelling.

\*Restrictions on use apply in certain countries. Please consult your appointed dealer for compatibility.