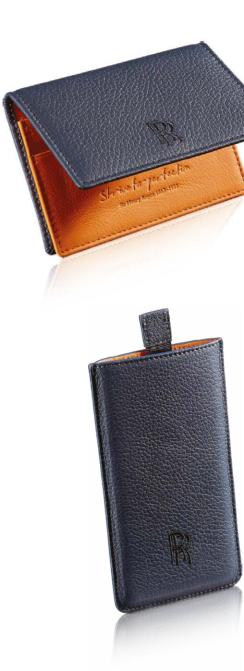

A DECK

GBS II4

Business Card Holder

Finished in navy leather with a mandarin leather lining, this case is reflective of Dawn's hero specification interior.

Apple\* iPhone Cover

Enveloping your Apple\* iPhone 6 or Apple\* iPhone 6 Plus, this protective sleeve is finished in high quality navy leather with contrasting mandarin interior and completed with an embroidered RR monogram.